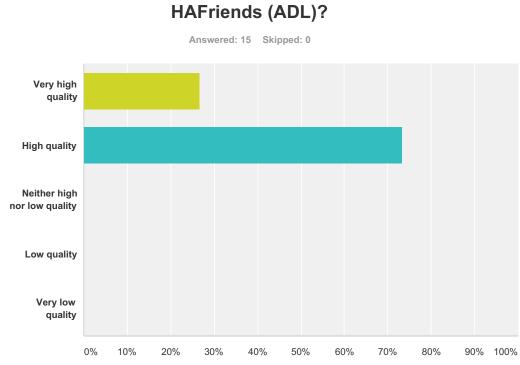

| Answer Choices               | Responses        |
|------------------------------|------------------|
| Very high quality            | <b>26.67%</b> 4  |
| High quality                 | <b>73.33%</b> 11 |
| Neither high nor low quality | 0.00% 0          |
| Low quality                  | 0.00% 0          |
| Very low quality             | 0.00% 0          |
| Total                        | 15               |

# Q1 How would you rate the quality of HAFriends (ADL)?

| Answer Choices        | Responses       |
|-----------------------|-----------------|
| Extremely responsive  | <b>40.00%</b> 6 |
| Very responsive       | <b>40.00%</b> 6 |
| Somewhat responsive   | <b>6.67%</b> 1  |
| Not so responsive     | <b>0.00%</b> 0  |
| Not at all responsive | <b>0.00%</b> 0  |
| Not applicable        | <b>13.33%</b> 2 |
| Total                 | 15              |