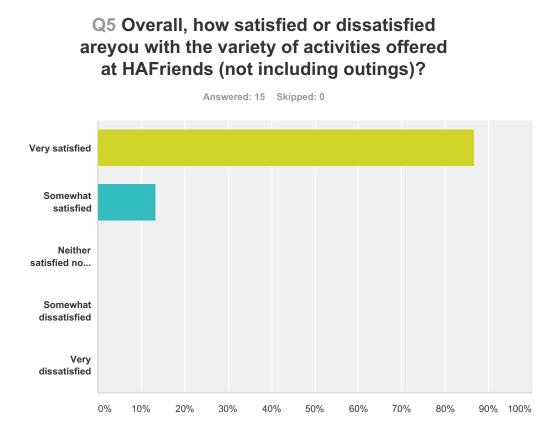

| Answer Choices                     | Responses |    |
|------------------------------------|-----------|----|
| Very satisfied                     | 86.67%    | 13 |
| Somewhat satisfied                 | 13.33%    | 2  |
| Neither satisfied nor dissatisfied | 0.00%     | 0  |
| Somewhat dissatisfied              | 0.00%     | 0  |
| Very dissatisfied                  | 0.00%     | 0  |
| Total                              |           | 15 |