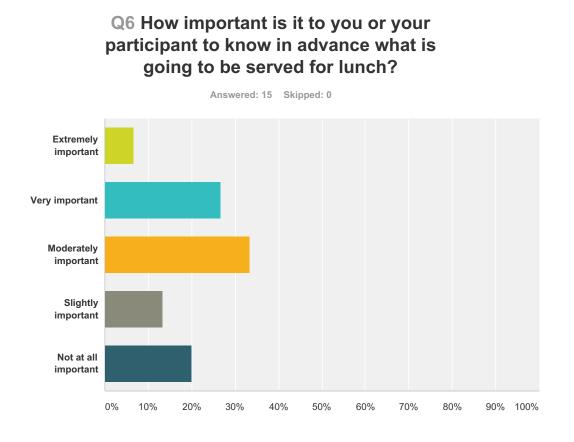

#### 5 / 12

| Answer Choices       | Responses |    |
|----------------------|-----------|----|
| Extremely important  | 6.67%     | 1  |
| Very important       | 26.67%    | 4  |
| Moderately important | 33.33%    | 5  |
| Slightly important   | 13.33%    | 2  |
| Not at all important | 20.00%    | 3  |
| Total                |           | 15 |