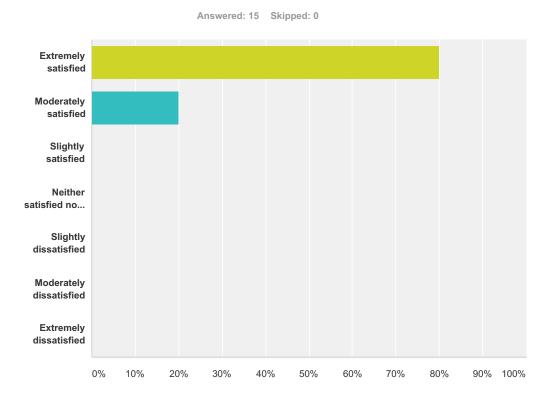

# Q8 Overall, are you satisfied with the staff at HAFriends, neither satisfied nor dissatisfied with them, or dissatisfied with them?

| Answer Choices                     | Responses |    |
|------------------------------------|-----------|----|
| Extremely satisfied                | 80.00%    | 12 |
| Moderately satisfied               | 20.00%    | 3  |
| Slightly satisfied                 | 0.00%     | 0  |
| Neither satisfied nor dissatisfied | 0.00%     | 0  |
| Slightly dissatisfied              | 0.00%     | 0  |
| Moderately dissatisfied            | 0.00%     | 0  |
| Extremely dissatisfied             | 0.00%     | 0  |
| Total                              |           | 15 |