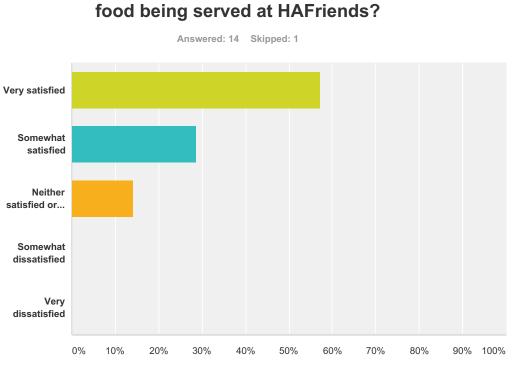

# Q7 How satisfied are you with the variety of food being served at HAFriends?

#### **Answer Choices** Responses 57.14% 8 Very satisfied 28.57% 4 Somewhat satisfied 14.29% 2 Neither satisfied or dissatisfied 0.00% 0 Somewhat dissatisfied 0.00% 0 Very dissatisfied 14 Total