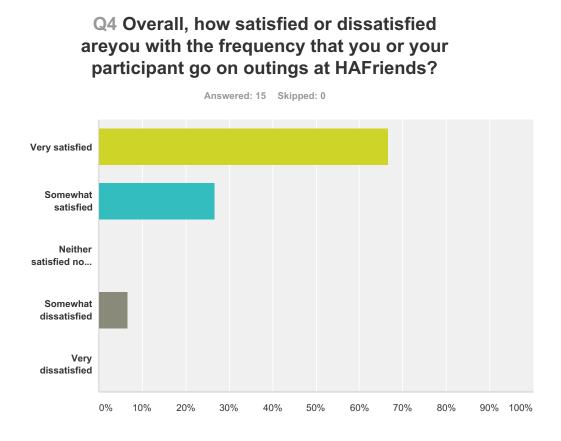

| Answer Choices                     | Responses |    |
|------------------------------------|-----------|----|
| Very satisfied                     | 66.67%    | 10 |
| Somewhat satisfied                 | 26.67%    | 4  |
| Neither satisfied nor dissatisfied | 0.00%     | 0  |
| Somewhat dissatisfied              | 6.67%     | 1  |
| Very dissatisfied                  | 0.00%     | 0  |
| Total                              |           | 15 |