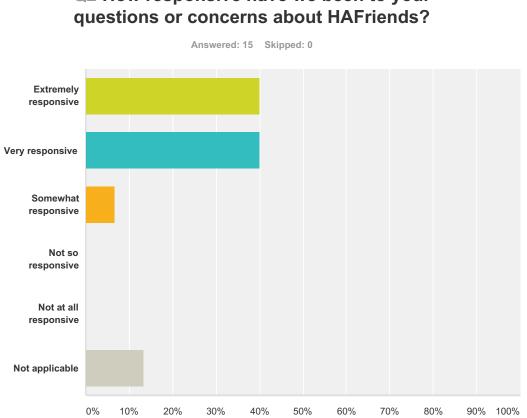

| Answer Choices               | Responses        |
|------------------------------|------------------|
| Very high quality            | <b>26.67%</b> 4  |
| High quality                 | <b>73.33%</b> 11 |
| Neither high nor low quality | 0.00% 0          |
| Low quality                  | 0.00% 0          |
| Very low quality             | 0.00% 0          |
| Total                        | 15               |

# Q1 How would you rate the quality of HAFriends (ADL)?



| Answer Choices        | Responses       |
|-----------------------|-----------------|
| Extremely responsive  | <b>40.00%</b> 6 |
| Very responsive       | <b>40.00%</b> 6 |
| Somewhat responsive   | <b>6.67%</b> 1  |
| Not so responsive     | <b>0.00%</b> 0  |
| Not at all responsive | <b>0.00%</b> 0  |
| Not applicable        | <b>13.33%</b> 2 |
| Total                 | 15              |

## Q2 How responsive have we been to your

### Q3 Overall, how satisfied or dissatisfied areyou with the variety of outings at HAFriends?



| Answer Choices                     | Responses |    |
|------------------------------------|-----------|----|
| Very satisfied                     | 93.33%    | 14 |
| Somewhat satisfied                 | 6.67%     | 1  |
| Neither satisfied nor dissatisfied