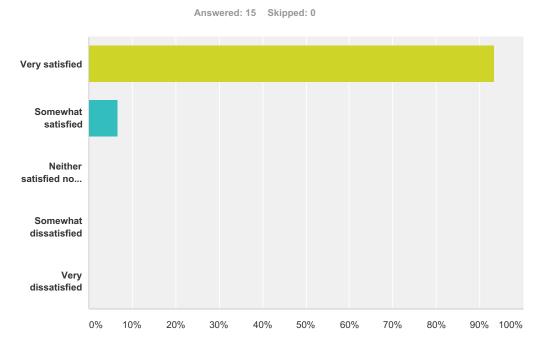

### Q3 Overall, how satisfied or dissatisfied areyou with the variety of outings at HAFriends?

| Answer Choices                     | Responses |    |
|------------------------------------|-----------|----|
| Very satisfied                     | 93.33%    | 14 |
| Somewhat satisfied                 | 6.67%     | 1  |
| Neither satisfied nor dissatisfied | 0.00%     | 0  |
| Somewhat dissatisfied              | 0.00%     | 0  |
| Very dissatisfied                  | 0.00%     | 0  |
| Total                              |           | 15 |