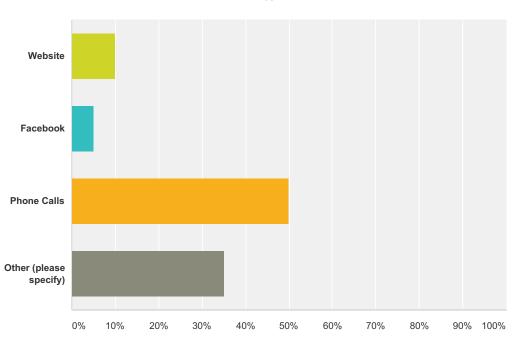

### Q7 What is your most preferred method of receiving information about cancellations or last minute news about Hollis Adams Foundation Water Aerobics?

Answered: 20 Skipped: 0

| Answer Choices         | Responses |    |
|------------------------|-----------|----|
| Website                | 10.00%    | 2  |
| Facebook               | 5.00%     | 1  |
| Phone Calls            | 50.00%    | 10 |
| Other (please specify) | 35.00%    | 7  |
| Total                  |           | 20 |