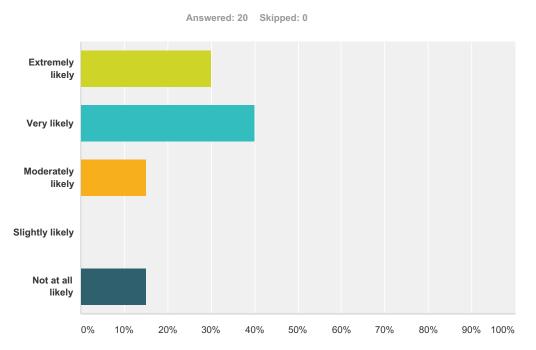

### Q6 If we offered a new program featuring physical activity available, how likely would you be to participate?

| Answer Choices    | Responses |    |
|-------------------|-----------|----|
| Extremely likely  | 30.00%    | 6  |
| Very likely       | 40.00%    | 8  |
| Moderately likely | 15.00%    | 3  |
| Slightly likely   | 0.00%     | 0  |
| Not at all likely | 15.00%    | 3  |
| Total             |           | 20 |