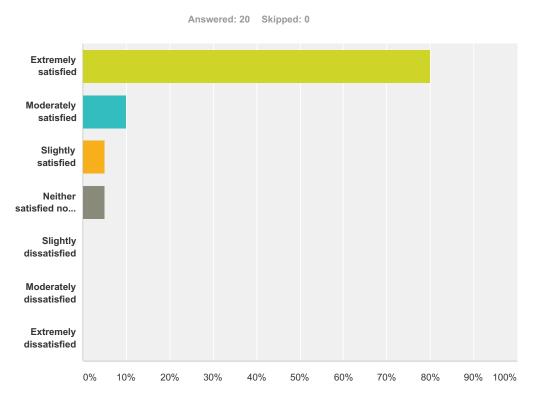

### Q4 Overall, are you satisfied with the staff at Hollis Adams Water Aerobics, neither satisfied nor dissatisfied with them, or dissatisfied with them?

| Answer Choices                     | Responses |    |
|------------------------------------|-----------|----|
| Extremely satisfied                | 80.00%    | 16 |
| Moderately satisfied               | 10.00%    | 2  |
| Slightly satisfied                 | 5.00%     | 1  |
| Neither satisfied nor dissatisfied | 5.00%     | 1  |
| Slightly dissatisfied              | 0.00%     | 0  |
| Moderately dissatisfied            | 0.00%     | 0  |
| Extremely dissatisfied             | 0.00%     | 0  |
| Total                              |           | 20 |