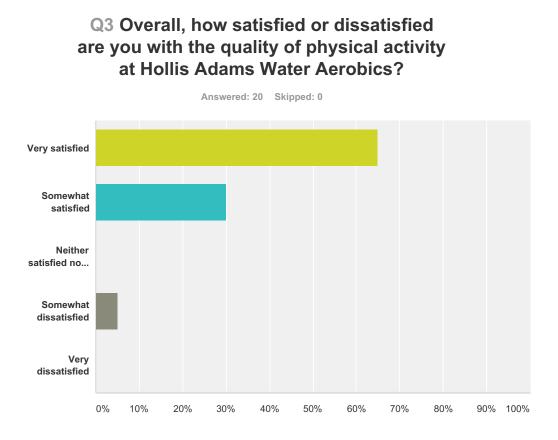

# 2 / 11

| Answer Choices                     | Responses |    |
|------------------------------------|-----------|----|
| Very satisfied                     | 65.00%    | 13 |
| Somewhat satisfied                 | 30.00%    | 6  |
| Neither satisfied nor dissatisfied | 0.00%     | 0  |
| Somewhat dissatisfied              | 5.00%     | 1  |
| Very dissatisfied                  | 0.00%     | 0  |
| Total                              |           | 20 |