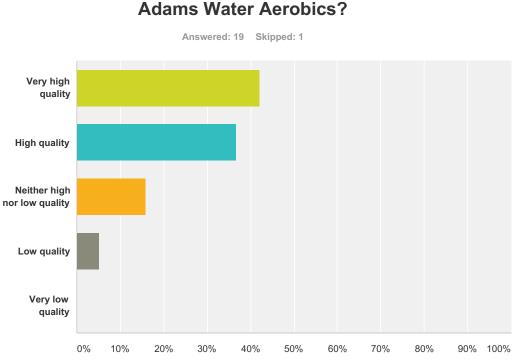

## Q1 How would you rate the quality of Hollis Adams Water Aerobics?

| Answer Choices               |        | 95 |
|------------------------------|--------|----|
| Very high quality            | 42.11% | 8  |
| High quality                 | 36.84% | 7  |
| Neither high nor low quality | 15.79% | 3  |
| Low quality                  | 5.26%  | 1  |
| Very low quality             | 0.00%  | 0  |
| Total                        |        | 19 |