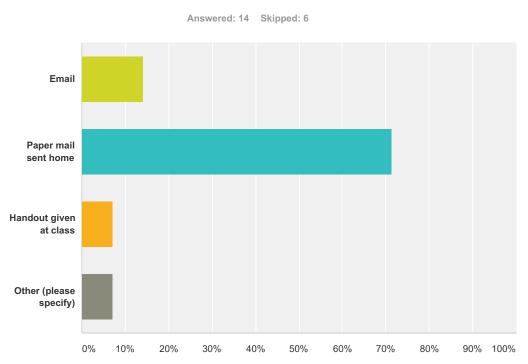

### Q8 What is your most preferred method of receiving invoices and other information about Hollis Adams Foundation Water Aerobics?

| Answer Choices         | Responses |
|------------------------|-----------|
| Email                  | 14.29%    |
| Paper mail sent home   | 71.43% 10 |
| Handout given at class | 7.14%     |
| Other (please specify) | 7.14%     |
| Total                  | 14        |