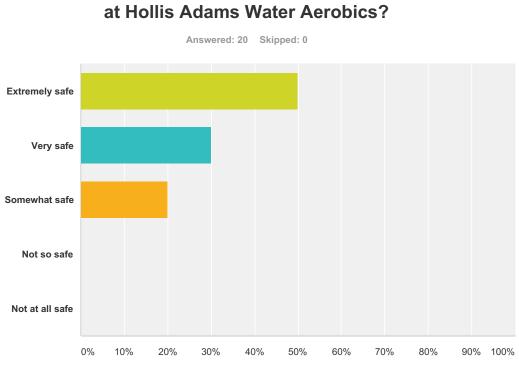

### **Answer Choices** Responses 50.00% 10 Extremely safe 30.00% 6 Very safe 20.00% 4 Somewhat safe 0.00% 0 Not so safe 0.00% 0 Not at all safe Total 20

# Q5 How safe do you or your participant feel at Hollis Adams Water Aerobics?